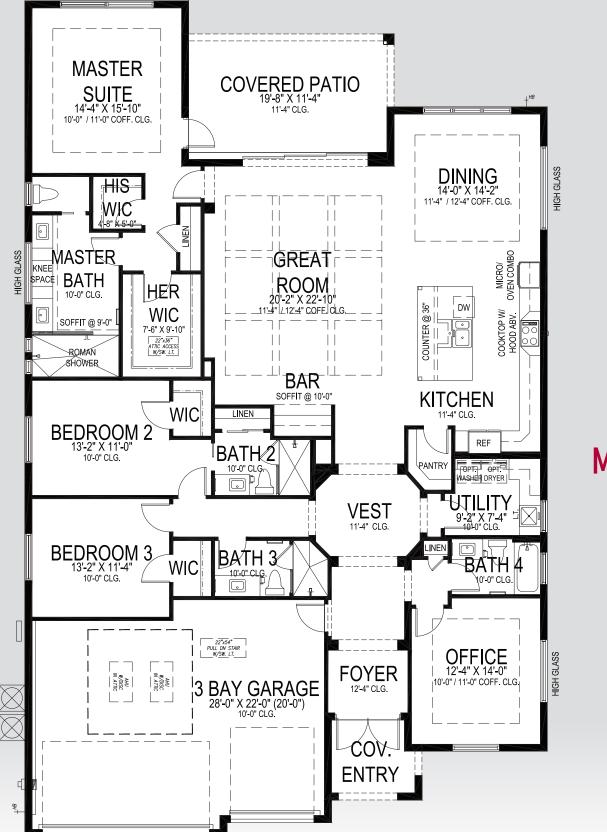

## **APPROXIMATE AREAS**

| Air Conditioned | 2,750 Sq. Ft. |
|-----------------|---------------|
| Covered Entry   | 61 Sq. Ft.    |
| Covered Patio   | 240 Sq. Ft.   |
| 3 Bay Garage    | 616 Sq. Ft.   |
| TOTAL           | 3,667 Sq. Ft. |